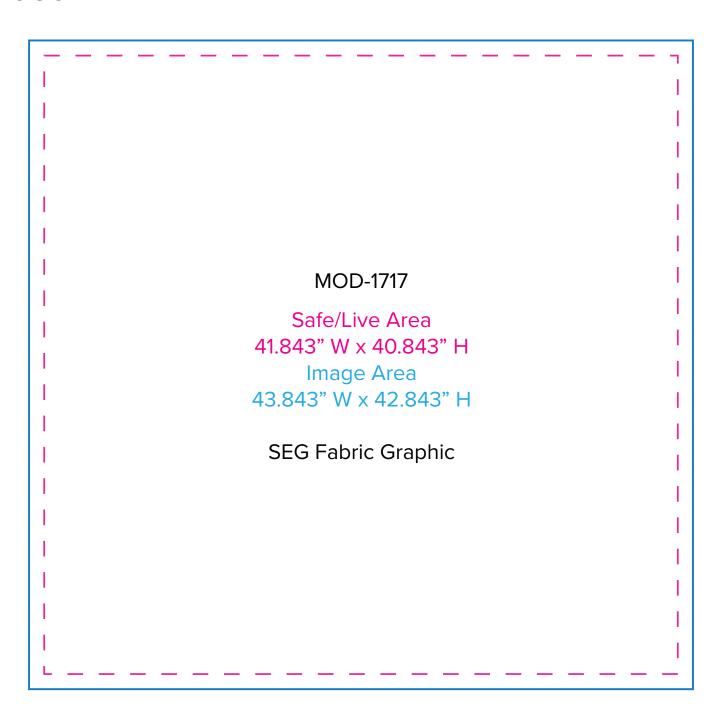

Page 1 4.2025

Graphic Template 20 x 20 Inline Exhibit Arched Backwalls - SEG Graphics

NOTE: All Raster Art (jpg, tiff,psd, png, etc.) must be at least 100 dpi at print size.

Standard kits are often customized. Please check with Customer Service to ensure that this template matches your specific job.