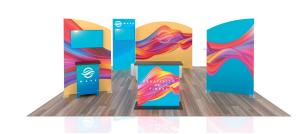

Graphic Template 20 x 20 Inline Exhibit Arched Backwall - SEG Graphic

NOTE: All Raster Art (jpg, tiff,psd, png, etc.) must be at least 100 dpi at print size.

Standard kits are often customized. Please check with Customer Service to ensure that this template matches your specific job.

Page 1 4.2025

Graphic Template 20 x 20 Inline Exhibit Arched Backwalls - SEG Graphics

NOTE: All Raster Art (jpg, tiff,psd, png, etc.) must be at least 100 dpi at print size.

Standard kits are often customized. Please check with Customer Service to ensure that this template matches your specific job.