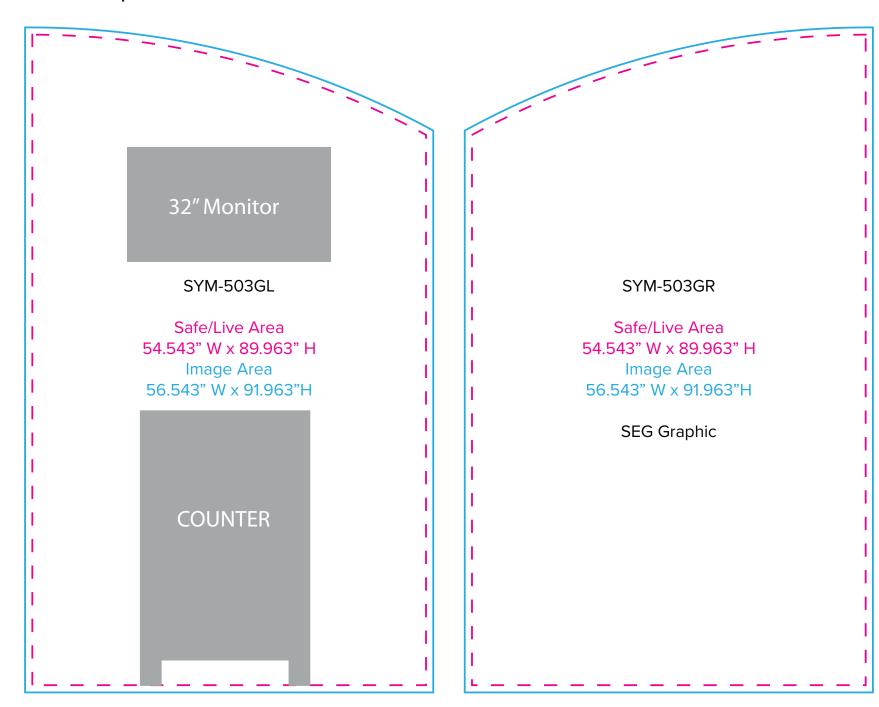

Page 2 4.2025

Graphic Template 20 x 20 Inline Exhibit Counter

NOTE: All Raster Art (jpg, tiff,psd, png, etc.) must be at least 100 dpi at print size.

Standard kits are often customized. Please check with Customer Service to ensure that this template matches your specific job.