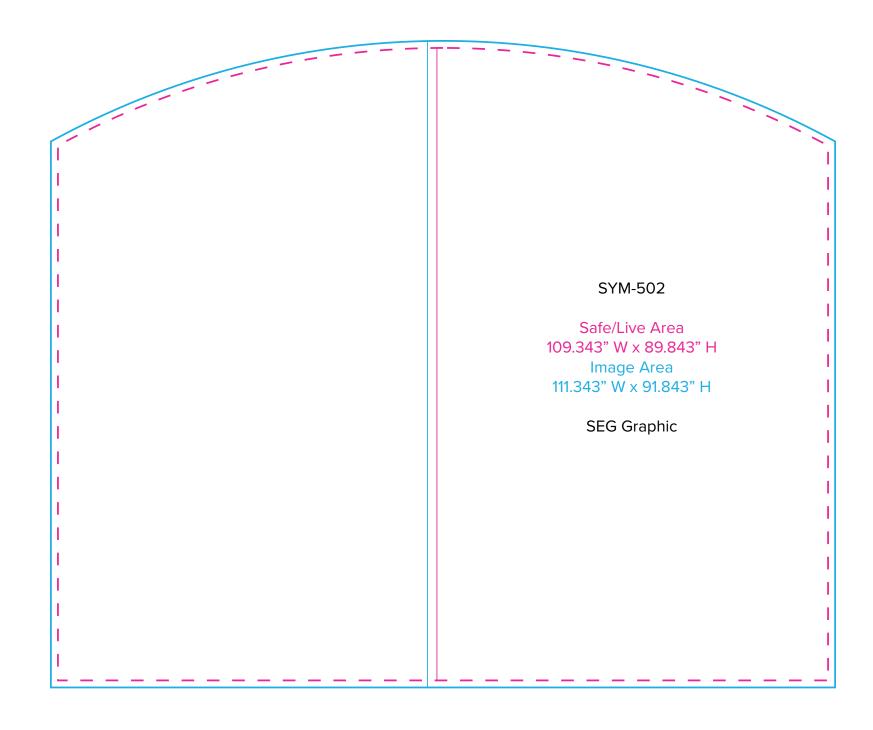

Page 1 4.2025

Graphic Template 20 x 20 Inline Exhibit Arched Backwalls - SEG Graphics

NOTE: All Raster Art (jpg, tiff,psd, png, etc.) must be at least 100 dpi at print size.

Standard kits are often customized. Please check with Customer Service to ensure that this template matches your specific job.