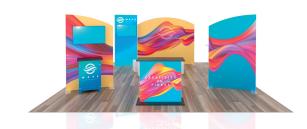

Graphic Template 20 x 20 Inline Exhibit Arched Backwall - SEG Graphic

NOTE: All Raster Art (jpg, tiff,psd, png, etc.) must be at least 100 dpi at print size.

Standard kits are often customized. Please check with Customer Service to ensure that this template matches your specific job.