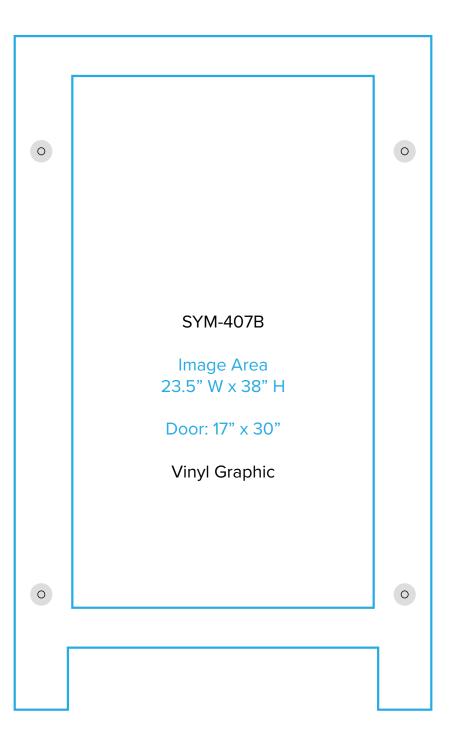

Page 2 4.2025

Graphic Template 20 x 20 Inline Exhibit Counter

NOTE: All Raster Art (jpg, tiff,psd, png, etc.) must be at least 100 dpi at print size.

Standard kits are often customized. Please check with Customer Service to ensure that this template matches your specific job.