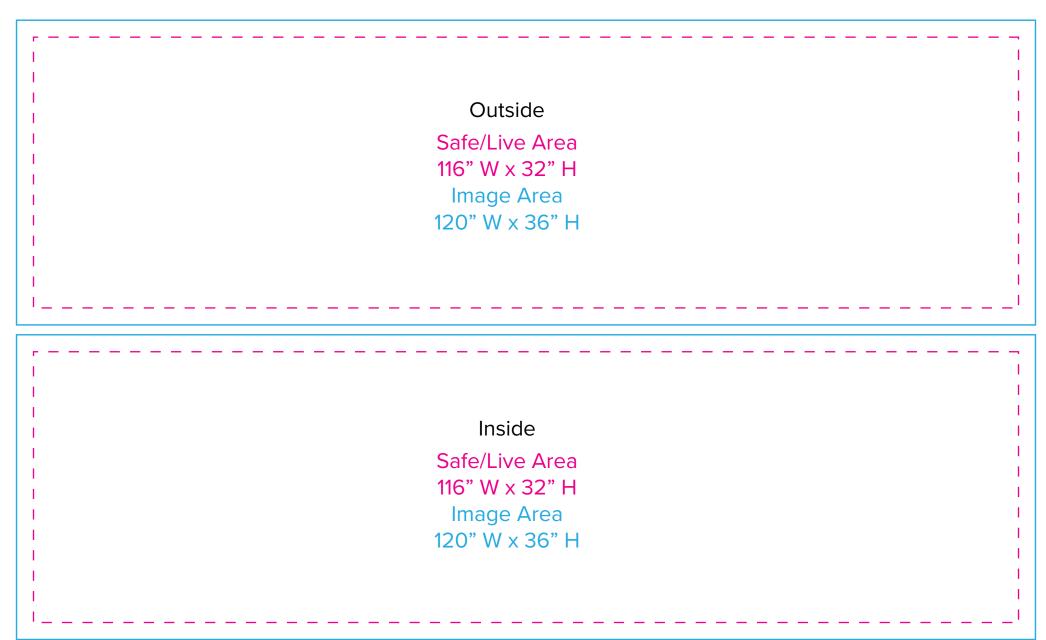

Page 1 4.2025

Graphic Template 20 x 20 Inline Exhibit Arched Backwalls - SEG Graphics

NOTE: All Raster Art (jpg, tiff,psd, png, etc.) must be at least 100 dpi at print size.

Standard kits are often customized. Please check with Customer Service to ensure that this template matches your specific job.