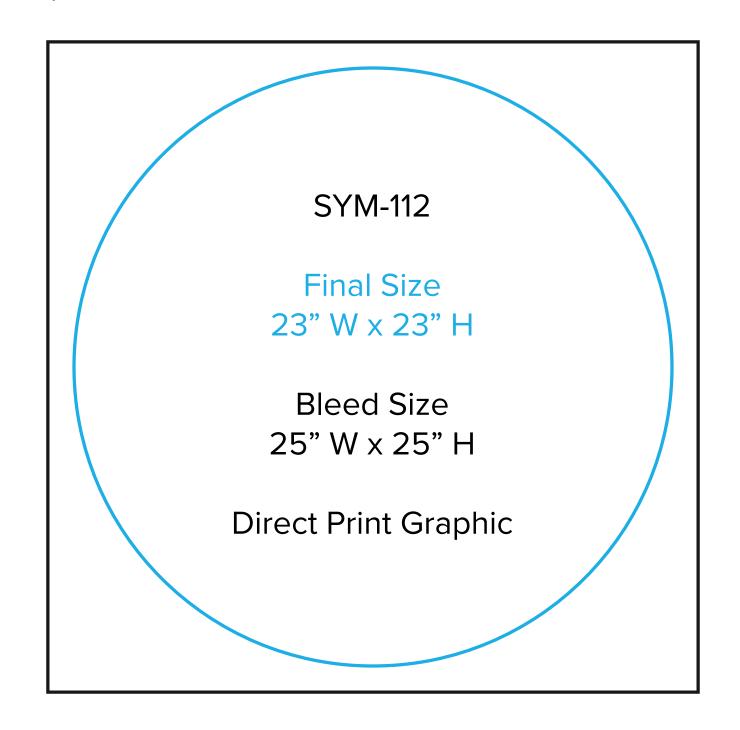

Graphic Template 10 x 10 Inline Exhibit

Backwall with Flat Arched Panel, Rectangular Panel - SEG Graphics

NOTE: All Raster Art (jpg, tiff,psd, png, etc.) must be at least 100 dpi at print size.

Standard kits are often customized. Please check with Customer Service to ensure that this template matches your specific job.