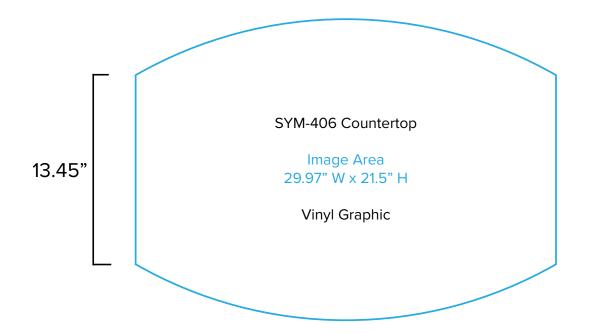

Page 3 4.2025

PELOTON

Graphic Template Portable Counter – Vinyl Graphic

NOTE: All Raster Art (jpg, tiff,psd, png, etc.) must be at least 100 dpi at print size.

Standard kits are often customized. Please check with Customer Service to ensure that this template matches your specific job.