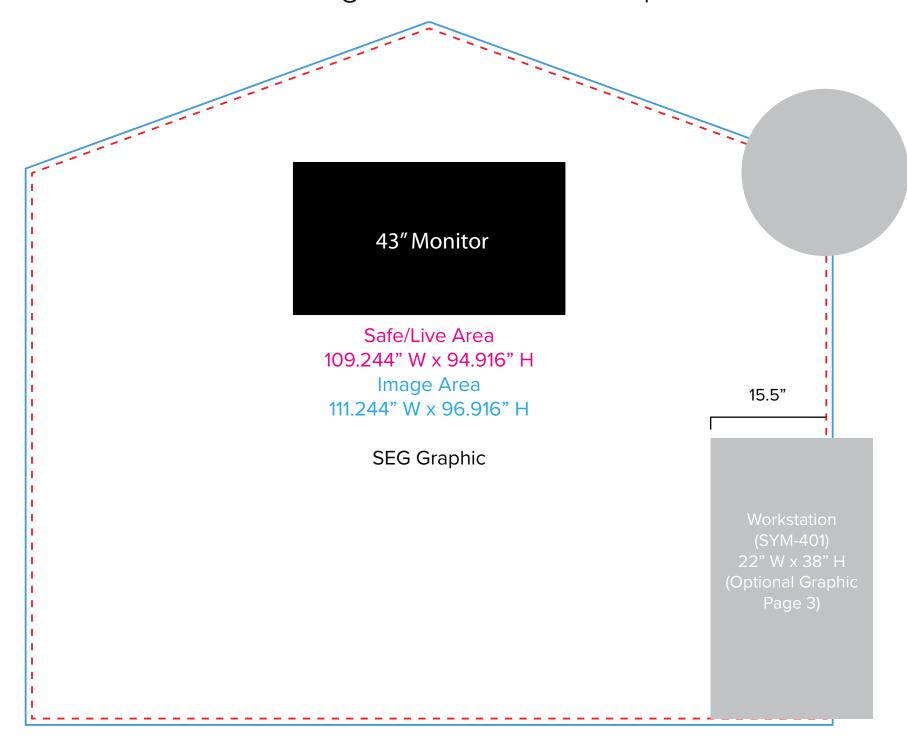

Graphic Template 10 x 10 Inline Exhibit

Backwall with Flat Arched Panel, Rectangular Panel - SEG Graphics

NOTE: All Raster Art (jpg, tiff,psd, png, etc.) must be at least 100 dpi at print size.

Standard kits are often customized. Please check with Customer Service to ensure that this template matches your specific job.