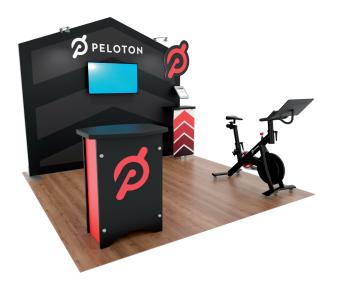

Page 1 4.2025

Graphic Template Backwall Workstation – Direct Print Graphic

SYM-402

Image Area 22" W x 35" H

Direct Print Graphic

NOTE: All Raster Art (jpg, tiff,psd, png, etc.) must be at least 100 dpi at print size.

Standard kits are often customized. Please check with Customer Service to ensure that this template matches your specific job.

Page 2 4.2025

Graphic Template
Backwall Workstation Countertop – Vinyl Graphics