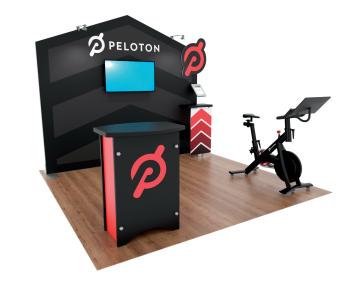

Graphic Template 10 x 10 Inline Exhibit

Backwall with Flat Arched Panel, Rectangular Panel - SEG Graphics

NOTE: All Raster Art (jpg, tiff,psd, png, etc.) must be at least 100 dpi at print size.

Standard kits are often customized. Please check with Customer Service to ensure that this template matches your specific job.