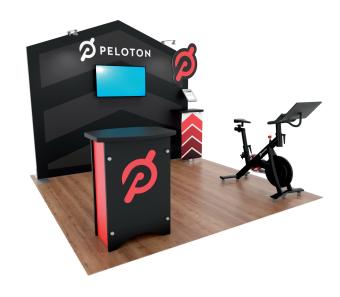

Page 1 4.2025

Graphic Template Backwall Workstation – Direct Print Graphic

SYM-402

Image Area 22" W x 35" H

Direct Print Graphic

NOTE: All Raster Art (jpg, tiff,psd, png, etc.) must be at least 100 dpi at print size.

Standard kits are often customized. Please check with Customer Service to ensure that this template matches your specific job.

Page 2 4.2025

Graphic Template
Backwall Workstation Countertop – Vinyl Graphics