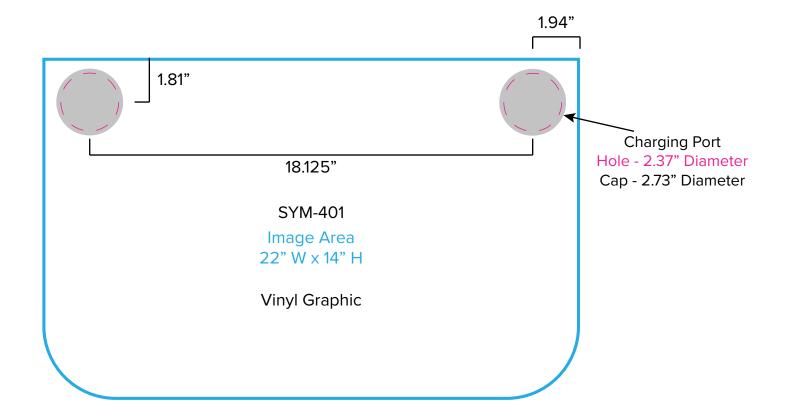

Standard kits are often customized. Please check with Customer Service to ensure that this template matches your specific job.

Page 2 4.2025

Graphic Template
Backwall Workstation Countertop – Vinyl Graphics

Graphics **NOT** included in base price. Please request pricing.

NOTE: All Raster Art (jpg, tiff,psd, png, etc.) must be at least 100 dpi at print size.

Standard kits are often customized. Please check with Customer Service to ensure that this template matches your specific job.